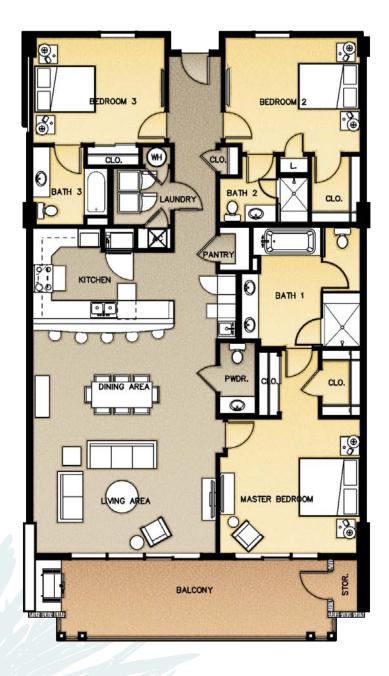

### 07 RESIDENCE

3 Bedroom / 3.5 Bath

living area 2,041 s.f. 300 s.f. balcony area

2,341 s.f. total area