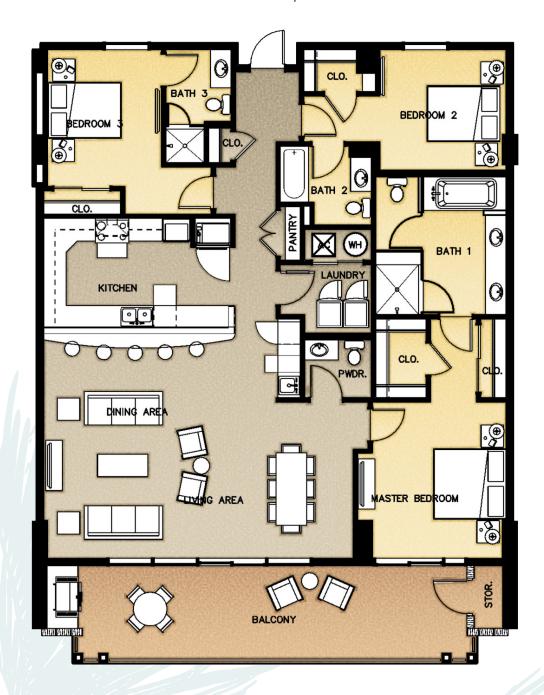

### 06 RESIDENCE

3 Bedroom / 3.5 Bath

living area 2,057 s.f. 278 s.f. balcony area

2,335 s.f. total area