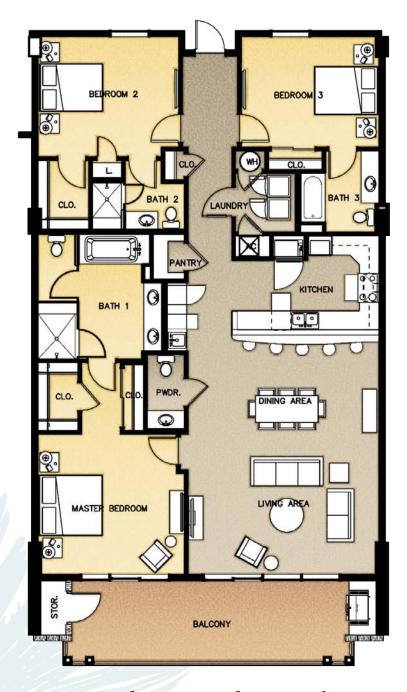

### 07 RESIDENCE

3 Bedroom / 3.5 Bath

living area 2,041 s.f. 300 s.f. balcony area

2,341 s.f. total area