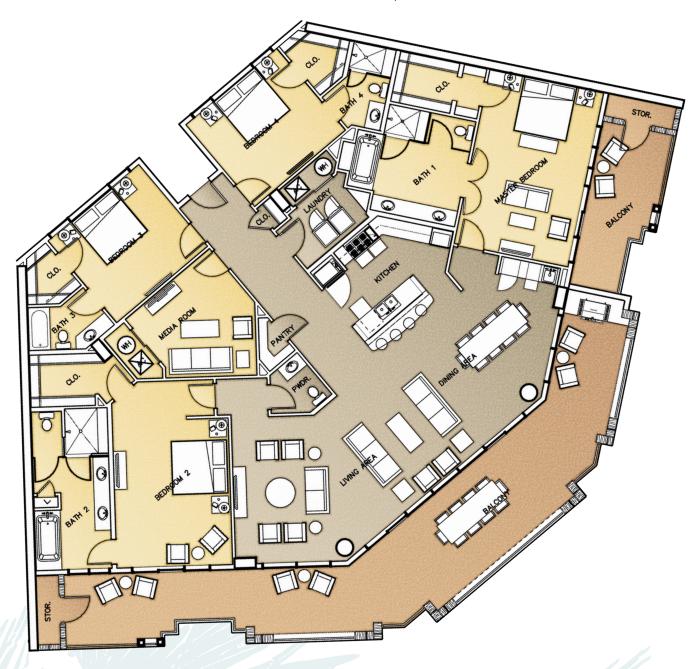

#### 04 RESIDENCE

3 Bedroom / 3.5 Bath

1,966 s.f. living area 333 s.f. balcony area

2,299 s.f. total area