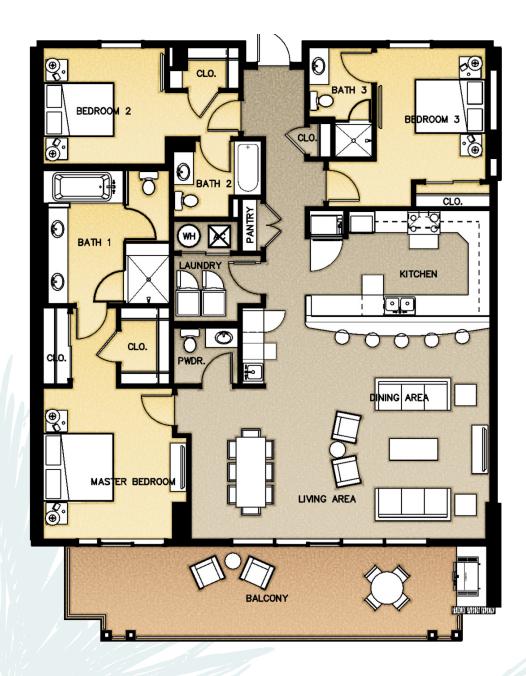

### 07 RESIDENCE

3 Bedroom / 3.5 Bath

living area 2,041 s.f. 300 s.f. balcony area

2,341 s.f. total area