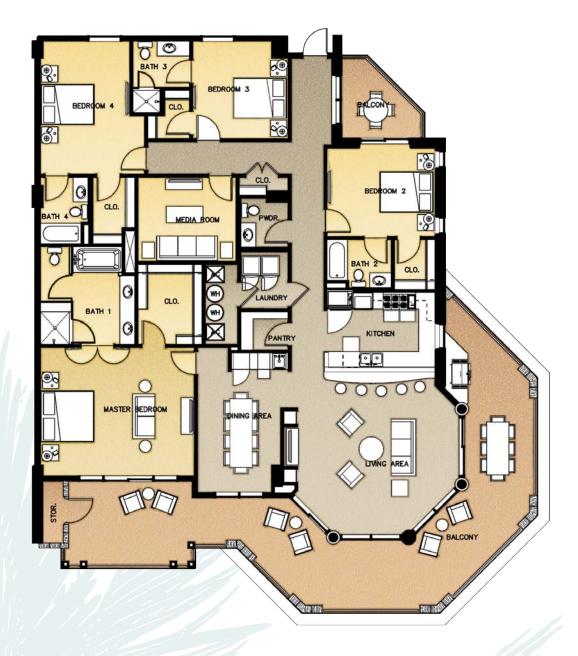

#### 01 RESIDENCE

4 Bedroom / 4.5 Bath

2,761 s.f. living area 857 s.f. balcony area

3,618 s.f. total area

living area 2,041 s.f.
balcony area 300 s.f.
total area 2,341 s.f.