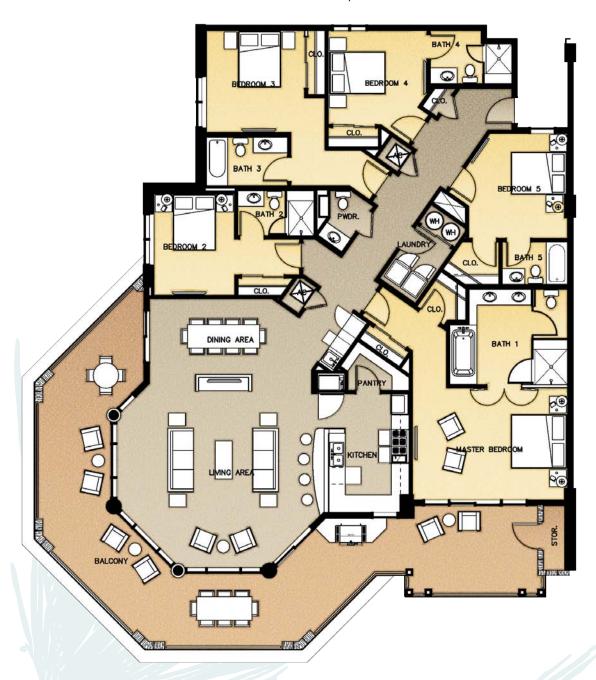

### 08 RESIDENCE

5 Bedroom / 5.5 Bath

living area 2,865 s.f. balcony area 841 s.f.

total area 3,706 s.f.